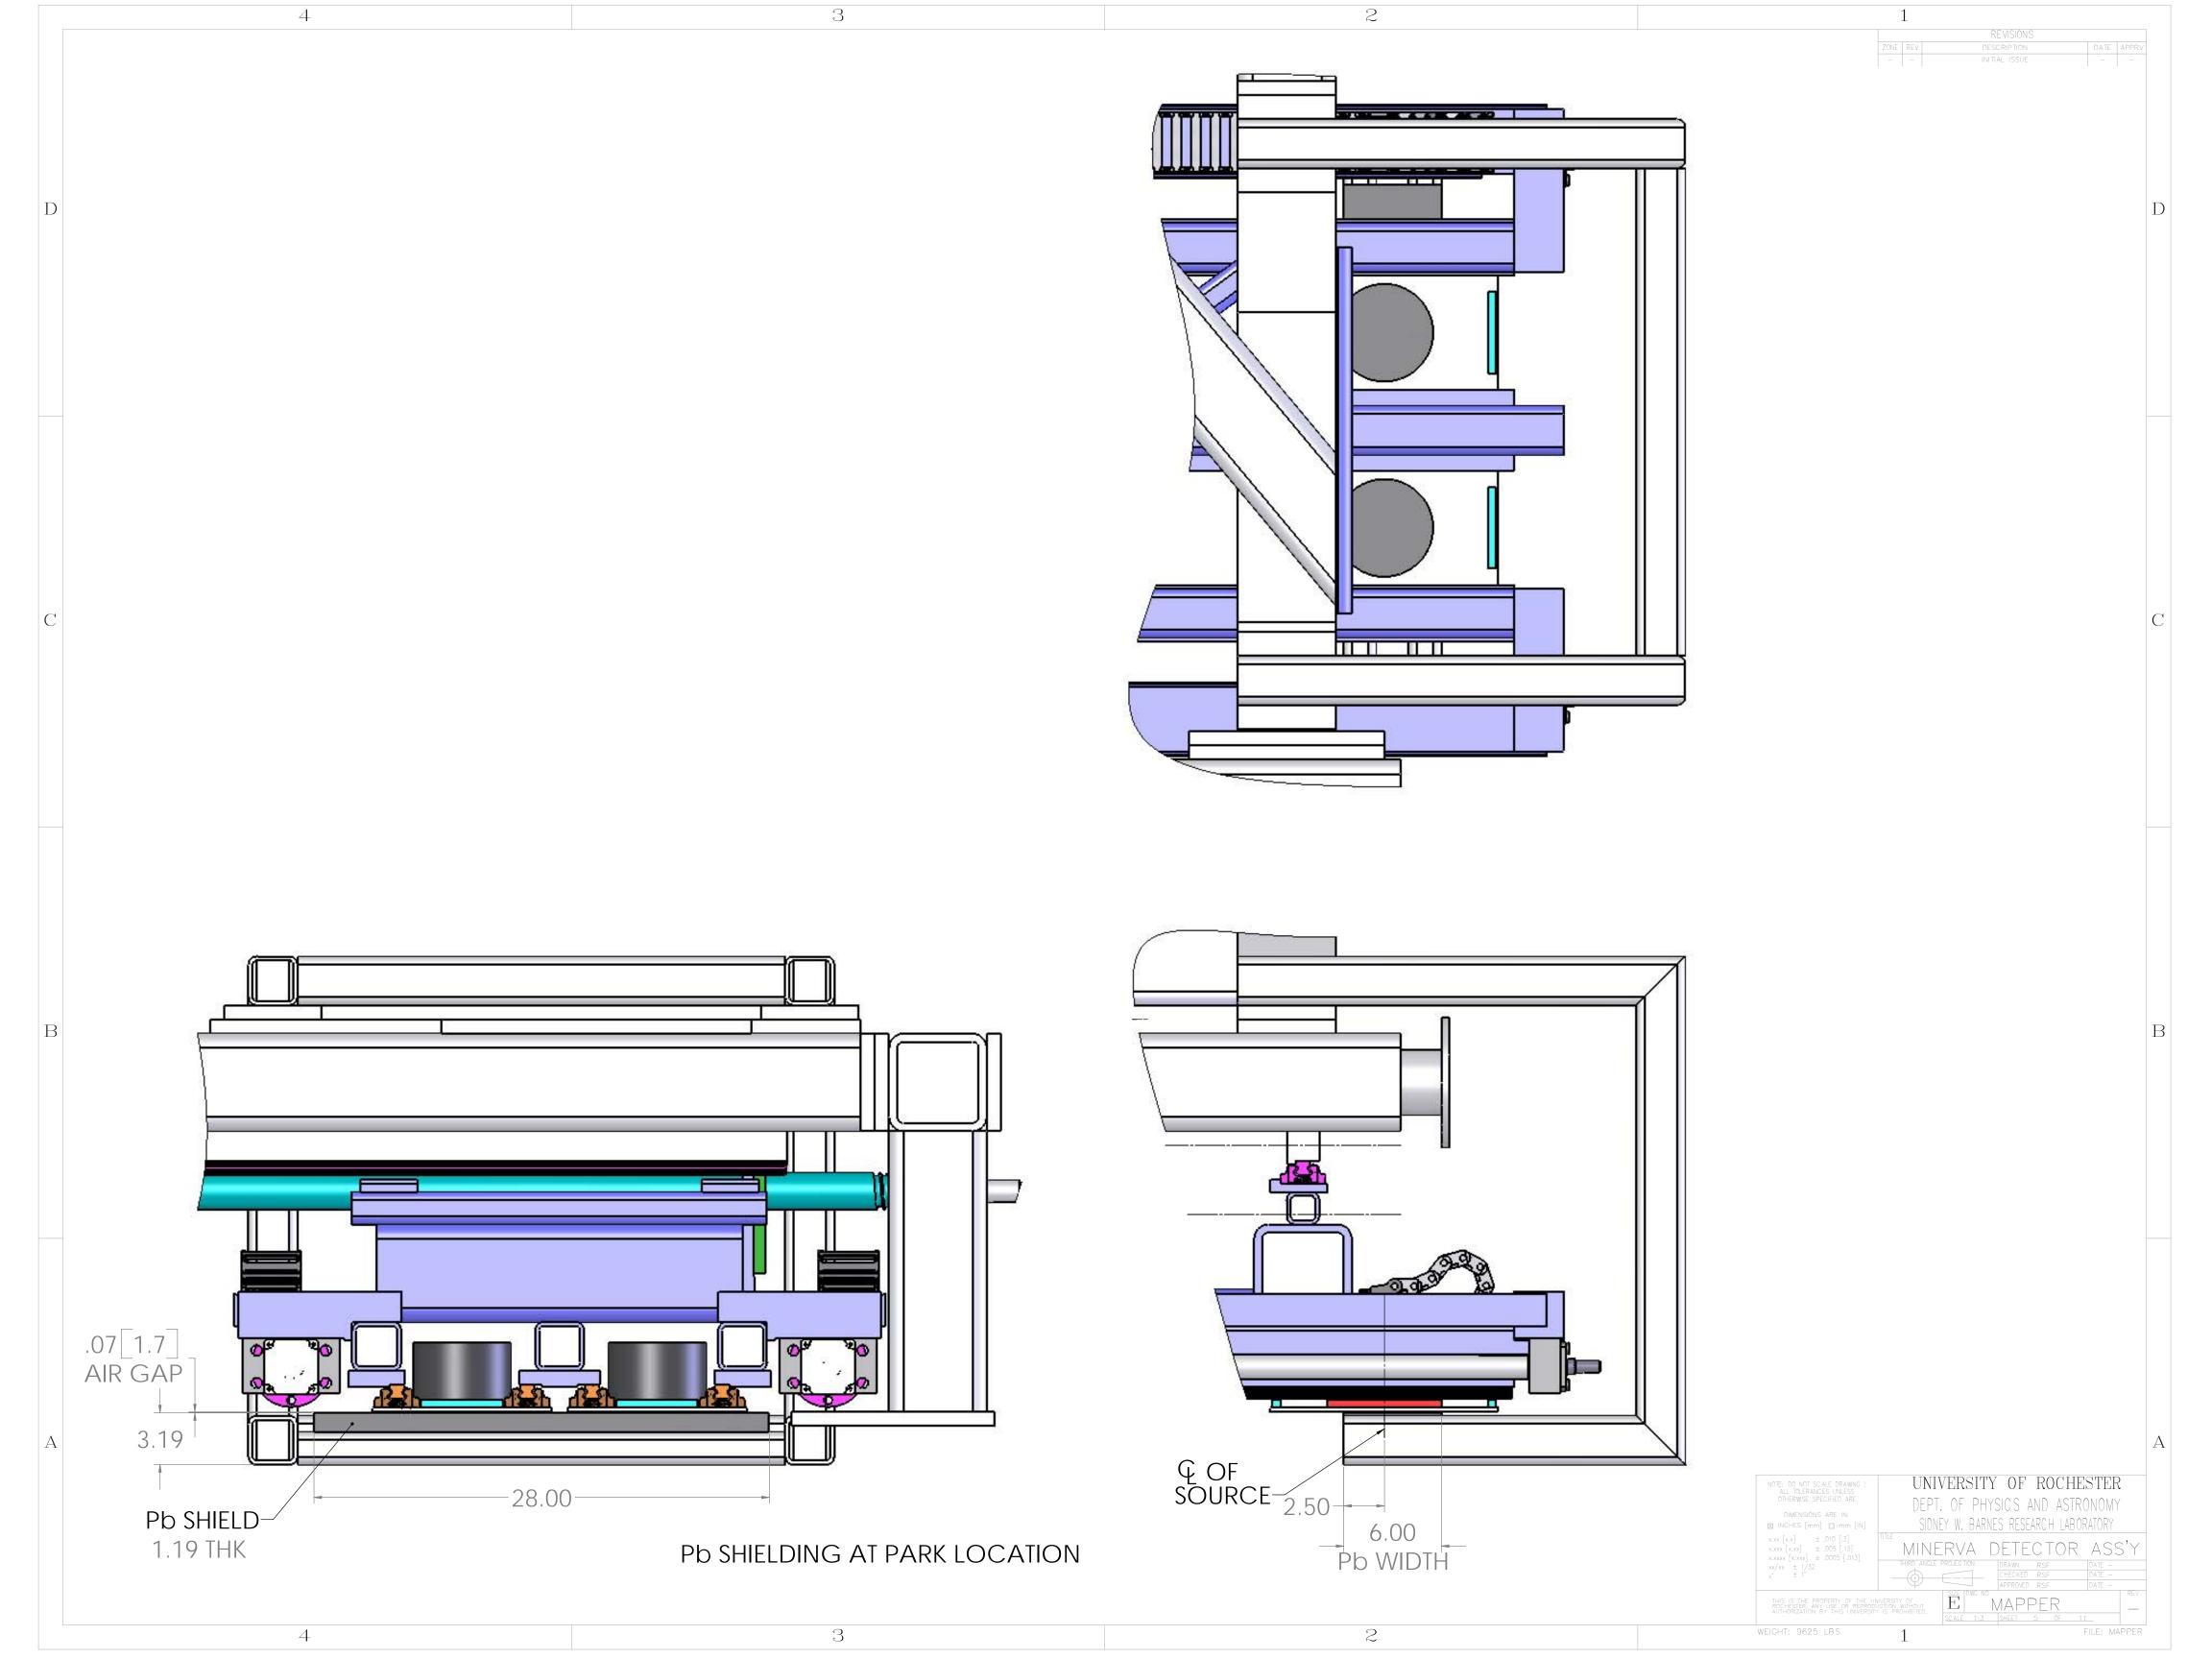

| 2 | I   REVISIONS   ZONE REV DESC RIPTION DATE APPRV   - - INITIAL ISSUE - -                                                                                                                                                                                                                                                                                                                                                                                                                                                                                                                                                                                                                                                                                                                                                                                                                                                                                                                                                                                                                                                                                                                                                                                                                                                                                                                                                                                                                                                                                                                                                                                                                                                                                                                                                                                                                                                                                                                                                                                                                                                                                                                                                                                                                                              |   |
|---|-----------------------------------------------------------------------------------------------------------------------------------------------------------------------------------------------------------------------------------------------------------------------------------------------------------------------------------------------------------------------------------------------------------------------------------------------------------------------------------------------------------------------------------------------------------------------------------------------------------------------------------------------------------------------------------------------------------------------------------------------------------------------------------------------------------------------------------------------------------------------------------------------------------------------------------------------------------------------------------------------------------------------------------------------------------------------------------------------------------------------------------------------------------------------------------------------------------------------------------------------------------------------------------------------------------------------------------------------------------------------------------------------------------------------------------------------------------------------------------------------------------------------------------------------------------------------------------------------------------------------------------------------------------------------------------------------------------------------------------------------------------------------------------------------------------------------------------------------------------------------------------------------------------------------------------------------------------------------------------------------------------------------------------------------------------------------------------------------------------------------------------------------------------------------------------------------------------------------------------------------------------------------------------------------------------------------|---|
|   |                                                                                                                                                                                                                                                                                                                                                                                                                                                                                                                                                                                                                                                                                                                                                                                                                                                                                                                                                                                                                                                                                                                                                                                                                                                                                                                                                                                                                                                                                                                                                                                                                                                                                                                                                                                                                                                                                                                                                                                                                                                                                                                                                                                                                                                                                                                       | В |
|   |                                                                                                                                                                                                                                                                                                                                                                                                                                                                                                                                                                                                                                                                                                                                                                                                                                                                                                                                                                                                                                                                                                                                                                                                                                                                                                                                                                                                                                                                                                                                                                                                                                                                                                                                                                                                                                                                                                                                                                                                                                                                                                                                                                                                                                                                                                                       |   |
|   | NOTE: DO NOT SCALE DRAWING !<br>ALL TOLERANCES UNLESS<br>OTHERWISE SPECIFIED ARE<br>DIMENSIONS ARE IN:<br>INCHES [mm] □ mm [N]<br>X-XX [x-X] ± .010 [.3]<br>X-XXX [x-X] ± .005 [.13]<br>X-XXX [x-X] ± .005 [.13]<br>X-XXX [x-X] ± .005 [.013]<br>X-XXX ± 1/32<br>X' ± 1'<br>THE MINERVA DETECTOR ASS'Y<br>THE ANGLE PROJECTION<br>THE ANGLE P | A |
| 2 | WEIGHT: 4596 LBS 1                                                                                                                                                                                                                                                                                                                                                                                                                                                                                                                                                                                                                                                                                                                                                                                                                                                                                                                                                                                                                                                                                                                                                                                                                                                                                                                                                                                                                                                                                                                                                                                                                                                                                                                                                                                                                                                                                                                                                                                                                                                                                                                                                                                                                                                                                                    |   |