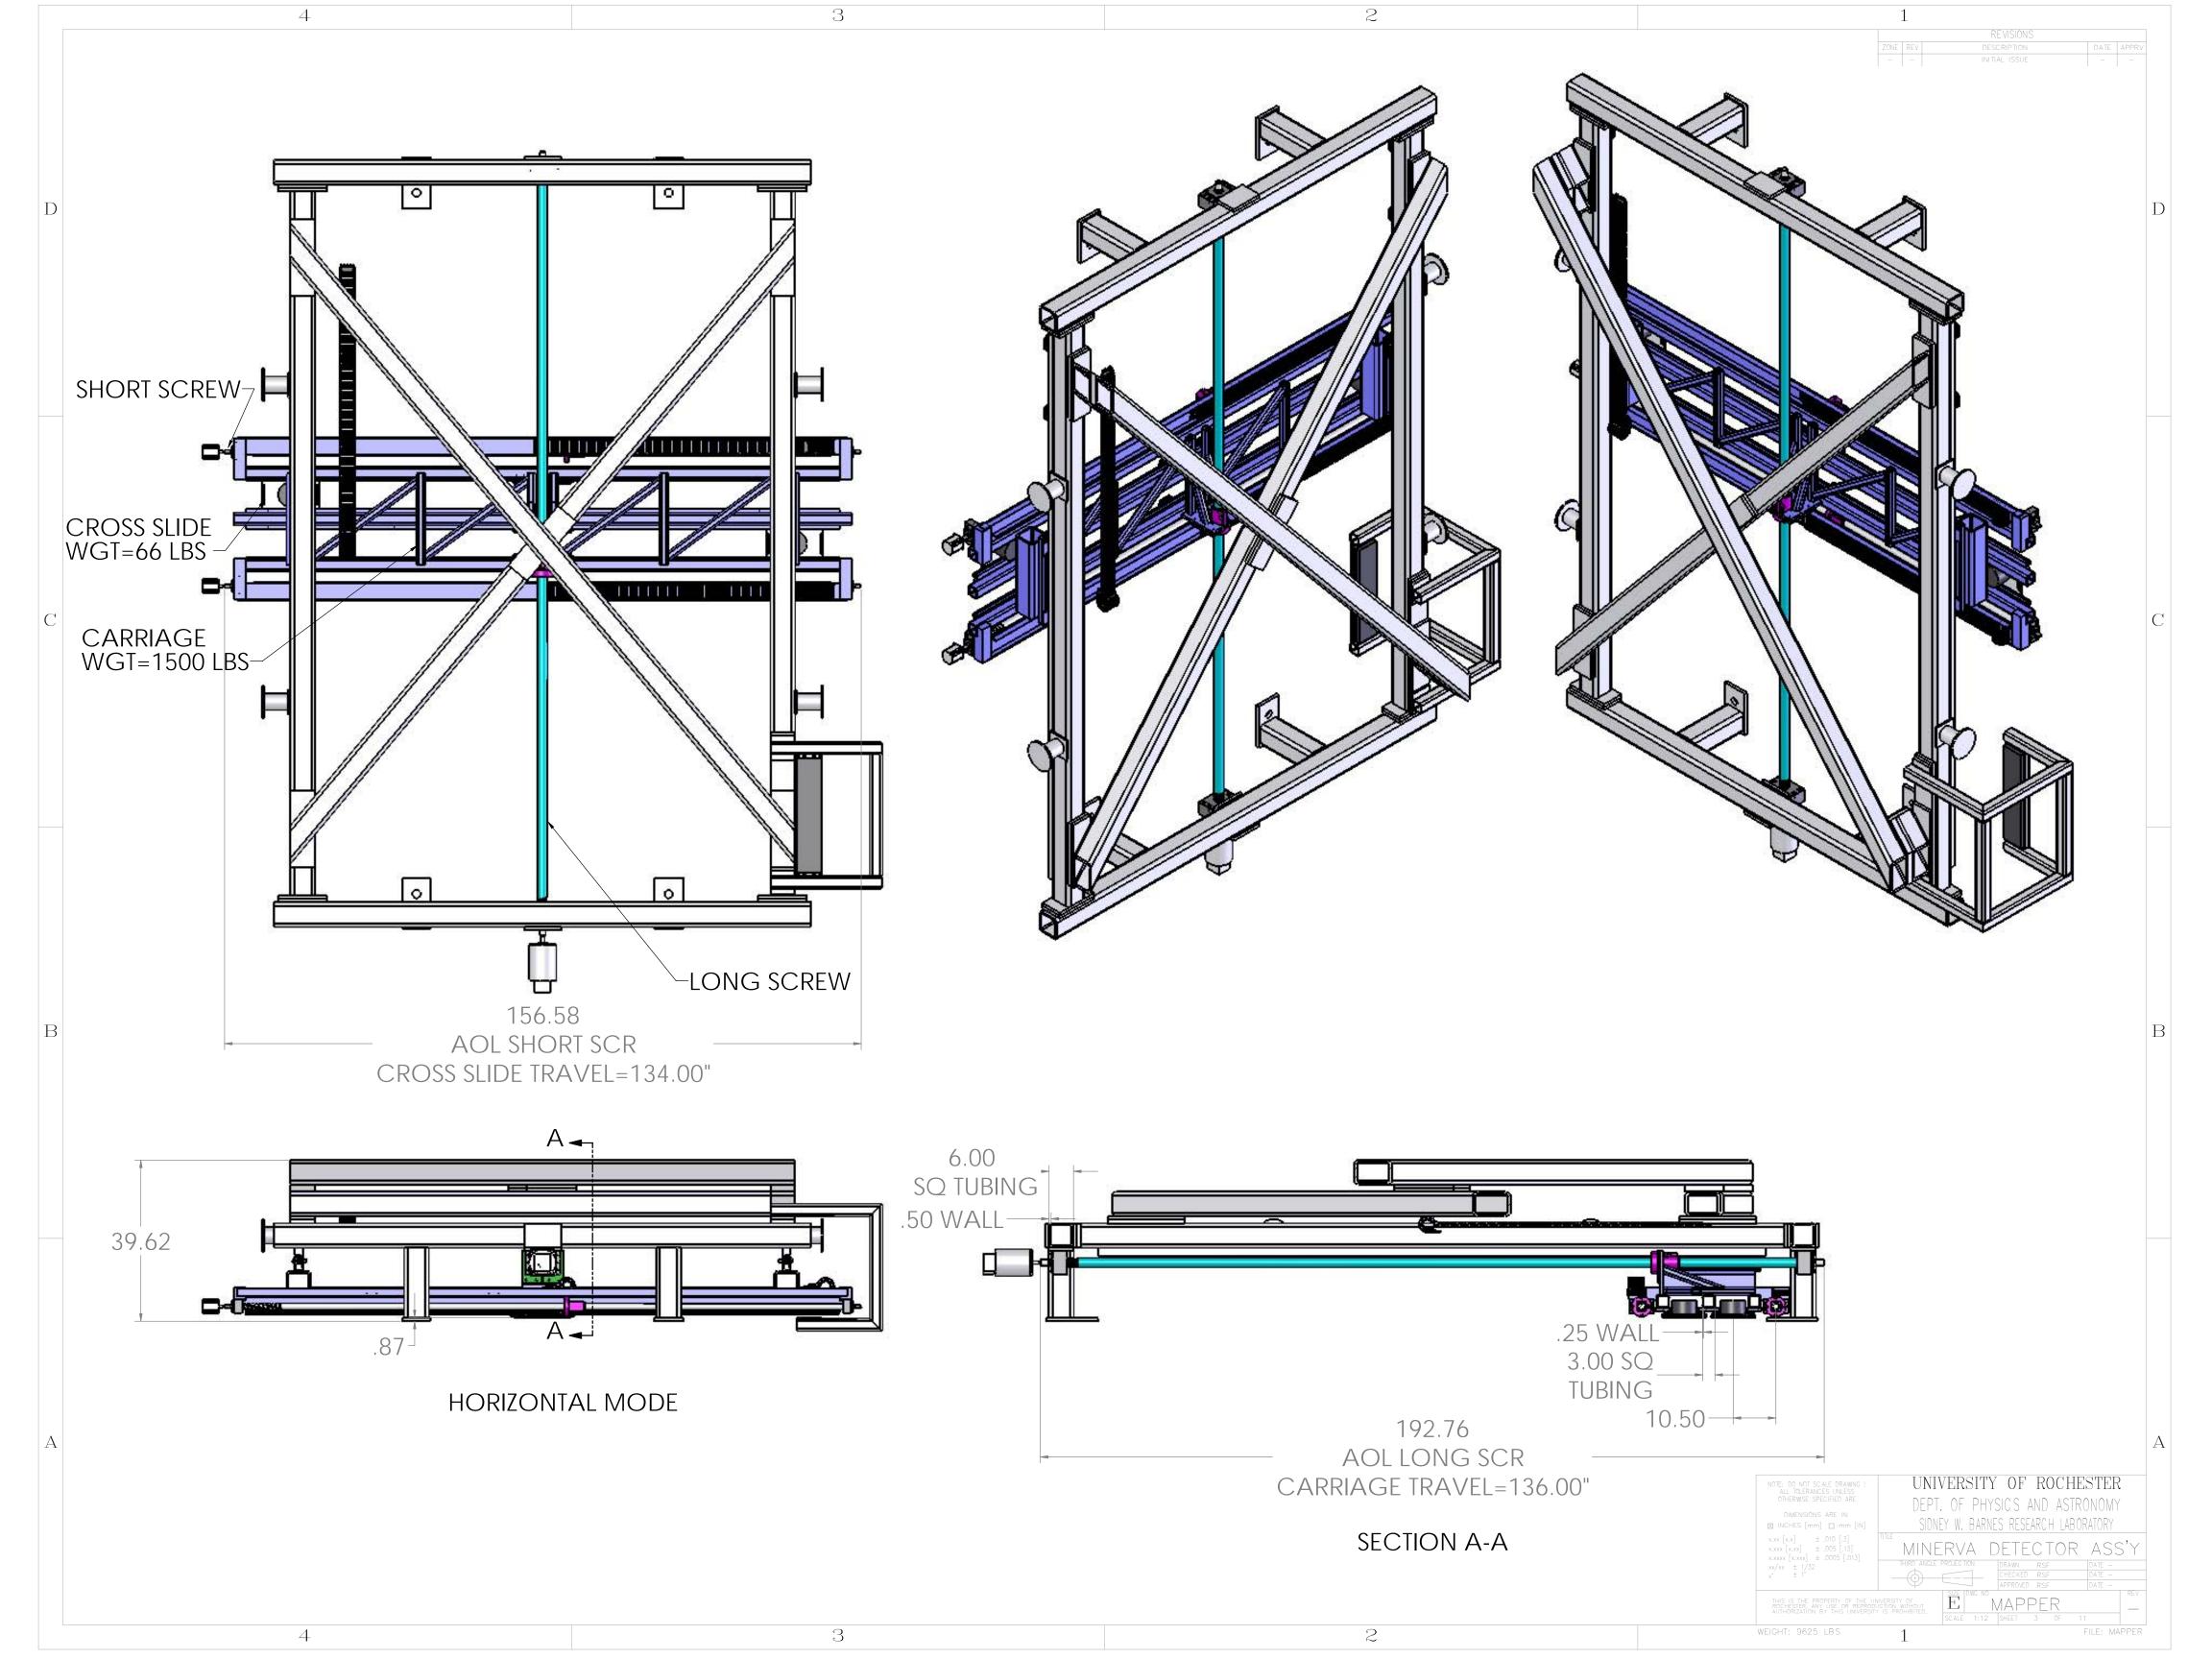

| 2 | I   REVISIONS   ZONE REV DESC RIPTION DATE APPRV   - - INITIAL ISSUE - -                                                                                                                                                                                                                                                                                                                                                                                                                                                                                                                                                                                                                                                                                                                                                                                                                                                                                                                                                                                                                                                                                                                                                                                                                                                                                                                                                                                                                                                                                                                                                                                                                                                                                                                                                                                                                                                                                                                                                                                                                                                                                                                                                                                                                                              |   |
|---|-----------------------------------------------------------------------------------------------------------------------------------------------------------------------------------------------------------------------------------------------------------------------------------------------------------------------------------------------------------------------------------------------------------------------------------------------------------------------------------------------------------------------------------------------------------------------------------------------------------------------------------------------------------------------------------------------------------------------------------------------------------------------------------------------------------------------------------------------------------------------------------------------------------------------------------------------------------------------------------------------------------------------------------------------------------------------------------------------------------------------------------------------------------------------------------------------------------------------------------------------------------------------------------------------------------------------------------------------------------------------------------------------------------------------------------------------------------------------------------------------------------------------------------------------------------------------------------------------------------------------------------------------------------------------------------------------------------------------------------------------------------------------------------------------------------------------------------------------------------------------------------------------------------------------------------------------------------------------------------------------------------------------------------------------------------------------------------------------------------------------------------------------------------------------------------------------------------------------------------------------------------------------------------------------------------------------|---|
|   |                                                                                                                                                                                                                                                                                                                                                                                                                                                                                                                                                                                                                                                                                                                                                                                                                                                                                                                                                                                                                                                                                                                                                                                                                                                                                                                                                                                                                                                                                                                                                                                                                                                                                                                                                                                                                                                                                                                                                                                                                                                                                                                                                                                                                                                                                                                       | В |
|   |                                                                                                                                                                                                                                                                                                                                                                                                                                                                                                                                                                                                                                                                                                                                                                                                                                                                                                                                                                                                                                                                                                                                                                                                                                                                                                                                                                                                                                                                                                                                                                                                                                                                                                                                                                                                                                                                                                                                                                                                                                                                                                                                                                                                                                                                                                                       |   |
|   | NOTE: DO NOT SCALE DRAWING !<br>ALL TOLERANCES UNLESS<br>OTHERWISE SPECIFIED ARE<br>DIMENSIONS ARE IN:<br>INCHES [mm] □ mm [N]<br>X-XX [x-X] ± .010 [.3]<br>X-XXX [x-X] ± .005 [.13]<br>X-XXX [x-X] ± .005 [.13]<br>X-XXX [x-X] ± .005 [.013]<br>X-XXX ± 1/32<br>X' ± 1'<br>THE MINERVA DETECTOR ASS'Y<br>THE ANGLE PROJECTION<br>THE ANGLE P | A |
| 2 | WEIGHT: 4596 LBS 1                                                                                                                                                                                                                                                                                                                                                                                                                                                                                                                                                                                                                                                                                                                                                                                                                                                                                                                                                                                                                                                                                                                                                                                                                                                                                                                                                                                                                                                                                                                                                                                                                                                                                                                                                                                                                                                                                                                                                                                                                                                                                                                                                                                                                                                                                                    |   |