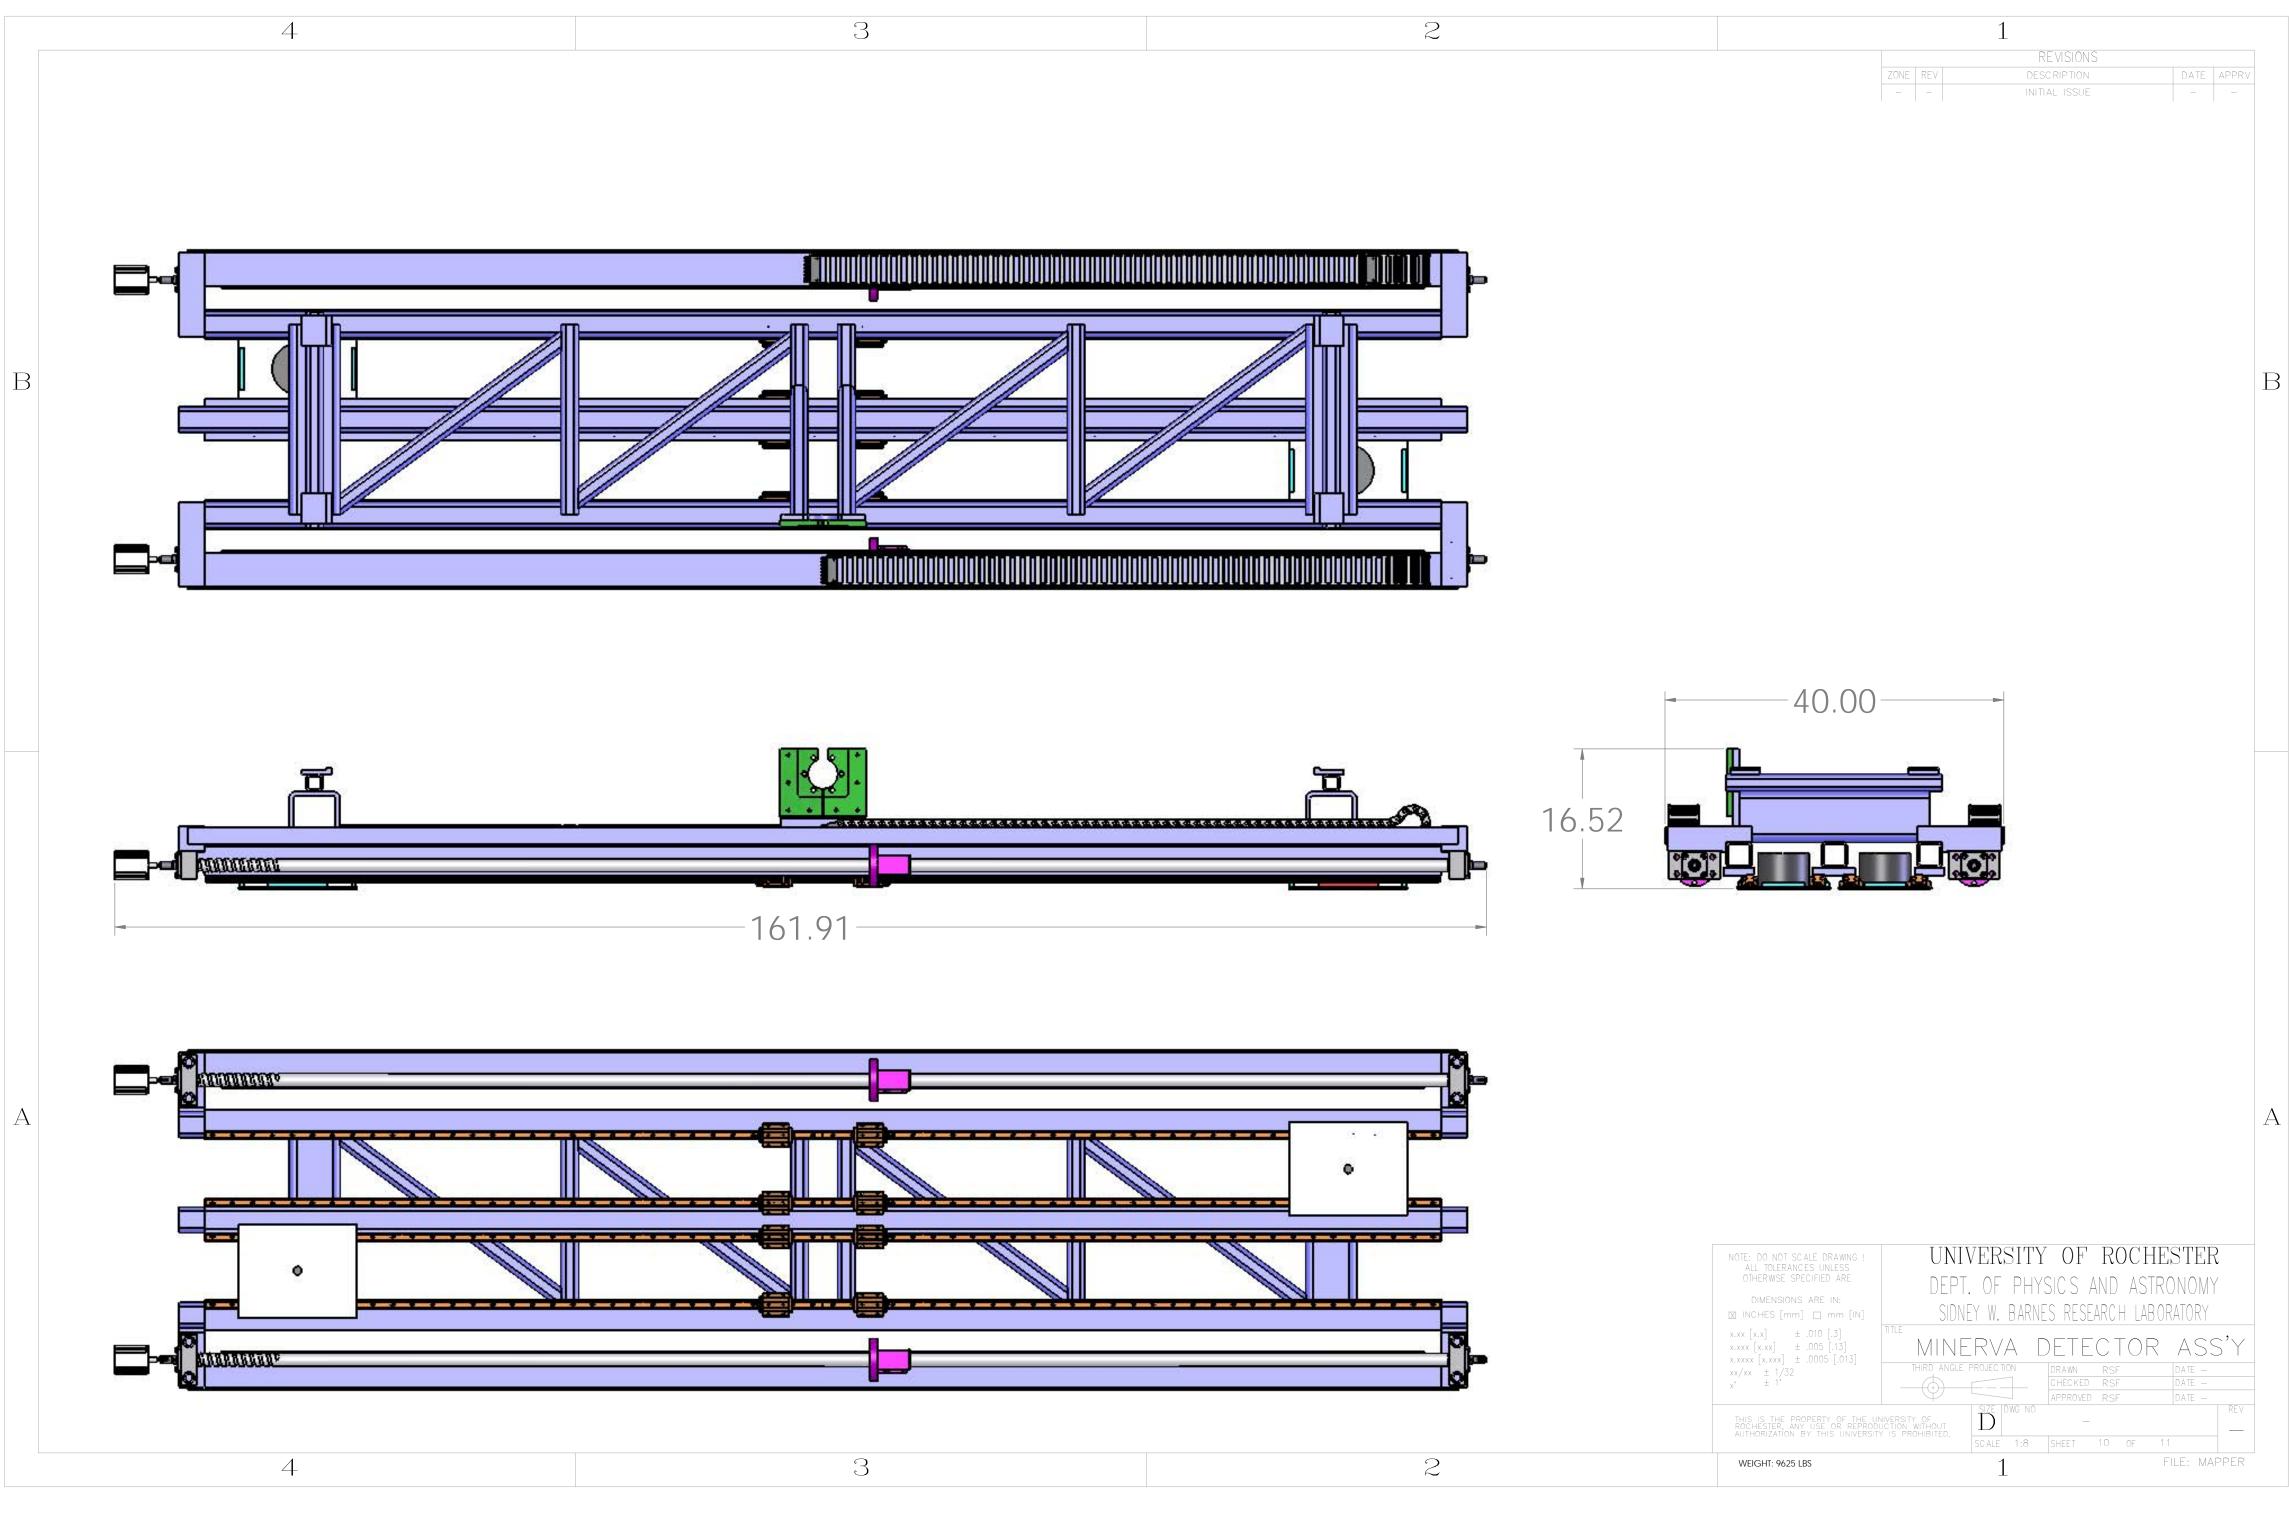

| 2 | I   REVISIONS   ZONE REV DESC RIPTION DATE APPRV   - - INITIAL ISSUE - -                                                                                                                                                                                                                                                                                                                                                                                                                                                                                                                                                                                                                                                                                                                                                                                                                                                                                                                                                                                                                                                                                                                                                                                                                                                                                                                                                                                                                                                                                                                                                                                                                                                                                                                                                                                                                                                                                                                                                                                                                                                                                                                                                                                                                                              |   |
|---|-----------------------------------------------------------------------------------------------------------------------------------------------------------------------------------------------------------------------------------------------------------------------------------------------------------------------------------------------------------------------------------------------------------------------------------------------------------------------------------------------------------------------------------------------------------------------------------------------------------------------------------------------------------------------------------------------------------------------------------------------------------------------------------------------------------------------------------------------------------------------------------------------------------------------------------------------------------------------------------------------------------------------------------------------------------------------------------------------------------------------------------------------------------------------------------------------------------------------------------------------------------------------------------------------------------------------------------------------------------------------------------------------------------------------------------------------------------------------------------------------------------------------------------------------------------------------------------------------------------------------------------------------------------------------------------------------------------------------------------------------------------------------------------------------------------------------------------------------------------------------------------------------------------------------------------------------------------------------------------------------------------------------------------------------------------------------------------------------------------------------------------------------------------------------------------------------------------------------------------------------------------------------------------------------------------------------|---|
|   |                                                                                                                                                                                                                                                                                                                                                                                                                                                                                                                                                                                                                                                                                                                                                                                                                                                                                                                                                                                                                                                                                                                                                                                                                                                                                                                                                                                                                                                                                                                                                                                                                                                                                                                                                                                                                                                                                                                                                                                                                                                                                                                                                                                                                                                                                                                       | В |
|   |                                                                                                                                                                                                                                                                                                                                                                                                                                                                                                                                                                                                                                                                                                                                                                                                                                                                                                                                                                                                                                                                                                                                                                                                                                                                                                                                                                                                                                                                                                                                                                                                                                                                                                                                                                                                                                                                                                                                                                                                                                                                                                                                                                                                                                                                                                                       |   |
|   | NOTE: DO NOT SCALE DRAWING !<br>ALL TOLERANCES UNLESS<br>OTHERWISE SPECIFIED ARE<br>DIMENSIONS ARE IN:<br>INCHES [mm] □ mm [N]<br>X-XX [x-X] ± .010 [.3]<br>X-XXX [x-X] ± .005 [.13]<br>X-XXX [x-X] ± .005 [.13]<br>X-XXX [x-X] ± .005 [.013]<br>X-XXX ± 1/32<br>X' ± 1'<br>THE MINERVA DETECTOR ASS'Y<br>THE ANGLE PROJECTION<br>THE ANGLE P | A |
| 2 | WEIGHT: 4596 LBS 1                                                                                                                                                                                                                                                                                                                                                                                                                                                                                                                                                                                                                                                                                                                                                                                                                                                                                                                                                                                                                                                                                                                                                                                                                                                                                                                                                                                                                                                                                                                                                                                                                                                                                                                                                                                                                                                                                                                                                                                                                                                                                                                                                                                                                                                                                                    |   |